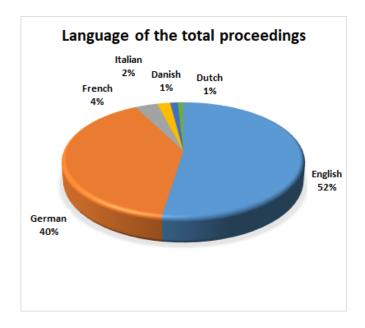

## II. Language of proceedings (CFI only - all proceeding types)

It can be noted that **English** becomes the predominant language of proceedings with **52 percent**. As to **German**, it currently makes up **40 percent** of language of proceedings at the CFI. A further breakdown of language of proceedings can be seen below: