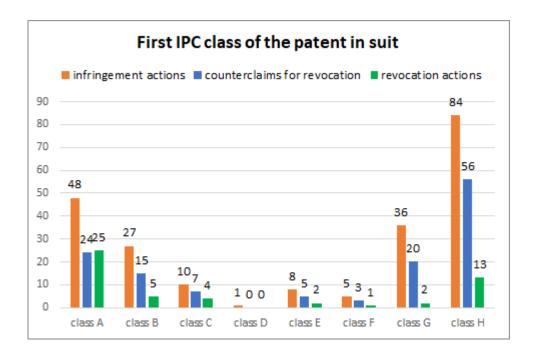

*20 appeals under RoP220.1** (*litera* a or b); **32 appeals under RoP220.1** *litera* c, **62 appeals under RoP220.2** and **one appeal under RoP221.** 

The Court of Appeal has also received **14 requests** for discretionary review, **14 applications** for suspensive effect and **25 applications** for an order for expedition of an appeal.

One application for rehearing under RoP245 has also been filed.

## II. Language of proceedings (CFI only - all proceeding types)

It can be noted that **English** becomes the predominant language of proceedings with **52 percent**. As to **German**, it currently makes up **40 percent** of language of proceedings at the CFI. A further breakdown of language of proceedings can be seen below:





# III. IPC classes of the patents in suit (for CFI only)