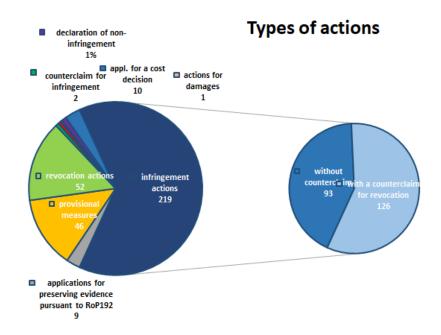

#### Court of First Instance

Since the Court's start of operations on 1 June 2023, the Court of First Instance has received a **total number of 585 cases.** 

- a. Infringement actions and counterclaims
- 219 infringement actions are filed as follows:
  - 78 infringement actions have been filed in Munich local division, 44 in Düsseldorf, 29 in Mannheim, 20 in Hamburg and 14 in Paris local division. The Hague has received 12 infringement actions, Milan local division and the Nordic Baltic regional division: 7 each. Brussels and Copenhagen have received 2 infringement actions, whereas Helsinki, Vienna, Paris central division and Milan central division have received 1 infringement action each.
- 241 counterclaims for revocation have been filed with the Court's local and regional divisions.
   This figure however gives an inflated impression unless it is noted that that each defendant in an infringement case needed, up to a few months ago, to file an individual claim for revocation. The 241 counterclaims for revocation come from 126 individual infringement actions (see graph below).

#### b. Provisional measures

The Court of First Instance has received **57 applications** for provisional measures, preserving evidence and orders for inspection.

#### c. Revocation actions

There is a total of **52 stand-alone revocation** actions filed to date with the Court. Paris central division has received **40 revocation** actions, **7 revocation** actions have been filed with Milan central division and **5** with Munich central division.

A further **detailed breakdown of the total caseload** of the Court of First Instance is shown in the table below.

|                     | Infringement | Counterclaim for revocation | Revocation | Counterclaim<br>for<br>infringement | Appl for<br>provisional<br>measures | Appl. for<br>preserving<br>evidence | Appl. for<br>Order for<br>inspection | Request<br>for<br>damages | Declaration of<br>non-<br>infringement | Appl. for a cost decision |
|---------------------|--------------|-----------------------------|------------|-------------------------------------|-------------------------------------|-------------------------------------|--------------------------------------|---------------------------|----------------------------------------|---------------------------|
| Paris CD            | 1            | 4                           | 40         | 2                                   |                                     |                                     |                                      |                           | 1                                      | 1                         |
| Paris LD            | 14           | 17                          |            |                                     |                                     | 1                                   |                                      |                           | 1                                      |                           |
| Munich CD           |              | 1                           | 5          |                                     |                                     |                                     |                                      |                           |                                        |                           |
| Munich LD           | 78           | 105                         |            |                                     | 17                                  | 1                                   |                                      |                           | 1                                      | 5                         |
| Milan CD            | 1            |                             | 7          |                                     | 1                                   |                                     |                                      |                           |                                        |                           |
| Milan LD            | 7            | 2                           |            |                                     | 4                                   | 3                                   | 1                                    |                           |                                        |                           |
| Düsseldorf          | 44           | 40                          |            |                                     | 9                                   |                                     | 1                                    |                           |                                        | 2                         |
| Mannheim            | 29           | 36                          |            |                                     | 1                                   |                                     |                                      |                           |                                        |                           |
| Hamburg             | 20           | 16                          |            |                                     | 7                                   |                                     |                                      | 1*                        |                                        |                           |
| Nordic-Baltic<br>RD | 7            | 12                          |            |                                     |                                     | 1                                   |                                      |                           |                                        | 1                         |
| The Hague           | 12           | 7                           |            |                                     | 3                                   | 1                                   |                                      |                           |                                        |                           |
| Brussels            | 2            | 1                           |            |                                     | 1                                   | 1                                   |                                      |                           |                                        |                           |
| Helsinki            | 1            |                             |            |                                     |                                     |                                     |                                      |                           |                                        |                           |
| Copenhagen          | 2            |                             |            |                                     | 1                                   | 1                                   |                                      |                           |                                        |                           |
| Lisbon              |              |                             |            |                                     | 1                                   |                                     |                                      |                           |                                        | 1                         |
| Ljubljana           |              |                             |            |                                     |                                     |                                     |                                      |                           |                                        |                           |
| Vienna              | 1            |                             |            |                                     | 1                                   |                                     |                                      |                           |                                        |                           |
| Total               | 219          | 241                         | 52         | 2                                   | 46                                  | 9                                   | 2                                    | 1                         | 3                                      | 10                        |