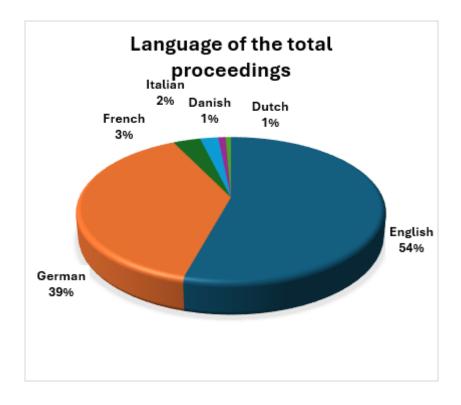

### III. Language of proceedings (CFI only - all proceeding types)

It can be noted that **English** accounts for**54 percent** of currently used language of proceedings at the CFI. **German** currently makes up **39 percent** of language of proceedings.

A further breakdown of language of proceedings can be seen below: