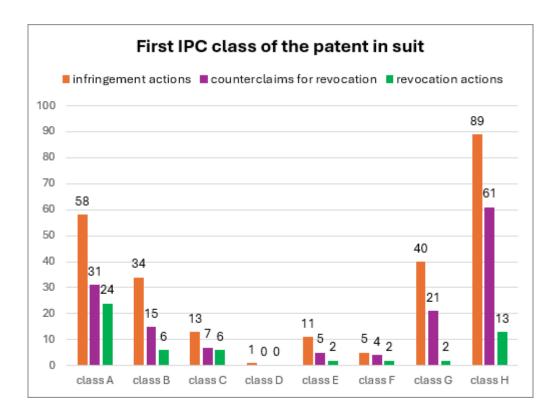

ved **42 appeals under RoP220.1** (*litera* a or b); **35 appeals under RoP220.1** *litera* c, **67 appeals under RoP220.2** and **one appeal under RoP221.** 

The Court of Appeal has also received **15 requests** for discretionary review, **17 applications** for suspensive effect and **25 applications** for an order for expedition of an appeal.

One application for rehearing under RoP245 has also been filed.

### III. Language of proceedings (CFI only - all proceeding types)

It can be noted that **English** accounts for**54 percent** of currently used language of proceedings at the CFI. **German** currently makes up **39 percent** of language of proceedings.

A further breakdown of language of proceedings can be seen below:





### IV. IPC classes of the patents in suit (for CFI only)