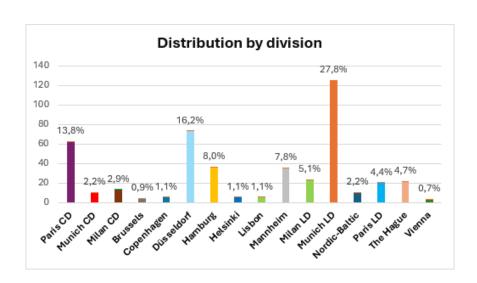

#### I. Court of First Instance

Since the Court's start of operations on 1 June 2023, the Court of First Instance has received a **total number of 700 cases.** 

- a. Infringement actions and counterclaims
- 251 infringement actions are filed as follows:
  - 82 infringement actions have been filed in Munich local division, 55 in Düsseldorf, 34 in Mannheim and 21 in Hamburg. 14 infringement actions have been received in Paris local division, as well as and in the Hague. Milan local division has received 13 infringement actions and the Nordic Baltic regional division 7. Copenhagen has received 3 infringement actions, Brussels and Vienna 2 each, whereas Helsinki, Lisbon, Paris central division and Milan central division have received 1 infringement action each.
- 259 **counterclaims** for revocation have been filed with the Court's local and regional divisions. This figure however gives an inflated impression unless it is noted that that each defendant in an infringement case needed, up to a few months ago, to file an individual claim for revocation. The 259 counterclaims for revocation come from **140 individual infringement actions.**

## A further **detailed breakdown of the total caseload** of the Court of First Instance is shown in the table below.

|               | Infringement | Counterclaim<br>for revocation | Revocation | Counterclaim<br>for<br>infringement | Appl for provisional measures | Appl. for preserving evidence | Appl. for<br>Order for<br>inspection | Appl. For<br>Order to<br>freeze<br>assets | Request<br>for<br>damages | Declaration of<br>non-<br>infringement | Appl. for a cost decision |
|---------------|--------------|--------------------------------|------------|-------------------------------------|-------------------------------|-------------------------------|--------------------------------------|-------------------------------------------|---------------------------|----------------------------------------|---------------------------|
| Paris CD      | 1            | 4                              | 40         | 2                                   |                               |                               |                                      |                                           |                           | 1                                      | 12                        |
| Paris LD      | 14           | 17                             |            |                                     |                               | 3                             |                                      |                                           |                           | 1                                      | 2                         |
| Munich CD     |              | 1                              | 8          |                                     |                               |                               |                                      |                                           |                           |                                        |                           |
| Munich LD     | 82           | 111                            |            |                                     | 22                            | 2                             |                                      |                                           |                           | 1                                      | 17                        |
| Milan CD      | 1            |                                | 7          | 1                                   | 1                             |                               |                                      |                                           |                           | 1                                      | 2                         |
| Milan LD      | 13           | 6                              |            |                                     | 4                             | 3                             | 1                                    |                                           |                           |                                        | 2                         |
| Düsseldorf    | 55           | 44                             |            |                                     | 9                             |                               | 1                                    |                                           |                           |                                        | 8                         |
| Mannheim      | 34           | 38                             |            |                                     | 1                             |                               |                                      |                                           |                           |                                        |                           |
| Hamburg       | 21           | 18                             |            |                                     | 8                             |                               |                                      |                                           | 1*                        |                                        | 6                         |
| Nordic-Baltic | 7            | 12                             |            |                                     | 1                             | 1                             |                                      |                                           |                           |                                        | 1                         |
| The Hague     | 14           | 7                              |            |                                     | 3                             | 2                             |                                      |                                           |                           |                                        | 2                         |
| Brussels      | 2            | 1                              |            |                                     | 1                             | 1                             |                                      |                                           |                           |                                        |                           |
| Helsinki      | 1            |                                |            |                                     |                               |                               |                                      |                                           |                           |                                        | 4                         |
| Copenhagen    | 3            |                                |            |                                     | 1                             | 1                             |                                      |                                           |                           |                                        |                           |
| Lisbon        | 1            |                                |            |                                     | 2                             |                               |                                      | 1                                         |                           |                                        | 1                         |
| Ljubljana     |              |                                |            |                                     |                               |                               |                                      |                                           |                           |                                        |                           |
| Vienna        | 2            |                                |            |                                     | 1                             |                               |                                      |                                           |                           |                                        |                           |
| Total         | 251          | 259                            | 55         | 3                                   | 54                            | 13                            | 2                                    | 1                                         | 1                         | 4                                      | 57                        |