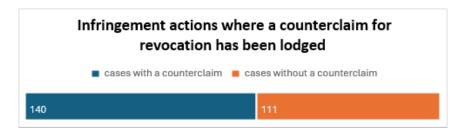

#### I. Court of First Instance

Since the Court's start of operations on 1 June 2023, the Court of First Instance has received a **total number of 700 cases.** 

- a. Infringement actions and counterclaims
- 251 infringement actions are filed as follows:
  - 82 infringement actions have been filed in Munich local division, 55 in Düsseldorf, 34 in Mannheim and 21 in Hamburg. 14 infringement actions have been received in Paris local division, as well as and in the Hague. Milan local division has received 13 infringement actions and the Nordic Baltic regional division 7. Copenhagen has received 3 infringement actions, Brussels and Vienna 2 each, whereas Helsinki, Lisbon, Paris central division and Milan central division have received 1 infringement action each.
- 259 **counterclaims** for revocation have been filed with the Court's local and regional divisions. This figure however gives an inflated impression unless it is noted that that each defendant in an infringement case needed, up to a few months ago, to file an individual claim for revocation. The 259 counterclaims for revocation come from **140 individual infringement actions.**