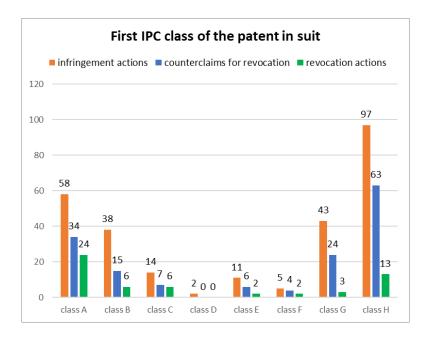

ppeal has received 48 appeals under RoP220.1 (*litera* a or b), 36 appeals under RoP220.1 *litera* c, 71 appeals under RoP220.2 and 3 appeals under RoP221.

The Court of Appeal has also received **15 requests** for discretionary review, **18 applications** for suspensive effect and **25 applications** for an order for expedition of an appeal.

**3** applications for rehearing under RoP245 has also been filed.

### III. Language of proceedings (CFI only - all proceeding types)

It can be noted that **English** accounts for **54 percent** of currently used language of proceedings at the CFI. **German** currently makes up **38 percent** of language of proceedings.

A further breakdown of languages of proceedings can be seen below:





# IV. IPC classes of the patents in suit (for CFI only)