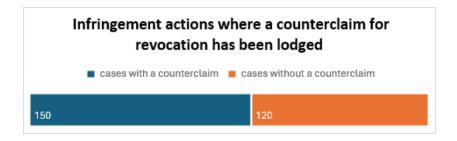

#### I. Court of First Instance

Since the Court's start of operations on 1 June 2023, the Court of First Instance has received a **total number of 752 cases.** 

- a. Infringement actions and counterclaims
- 270 infringement actions are filed as follows:
  - 90 infringement actions have been filed in Munich local division, 58 in Düsseldorf, 39 in Mannheim and 21 in Hamburg. 17 infringement actions have been received in Paris local division, 14 in the Hague, 13 in Milan local division. The Nordic Baltic regional division has received 7 infringement actions, Copenhagen has received 3 infringement actions, Brussels and Vienna 2 each, whereas Helsinki, Lisbon, Paris central division and Milan central division have received 1 infringement action each.
- 271 **counterclaims** for revocation have been filed with the Court's local and regional divisions. This figure however gives an inflated impression unless it is noted that that each defendant in an infringement case needed, up to a few months ago, to file an individual claim for revocation. The 271 counterclaims for revocation come from **150 individual infringement actions.**