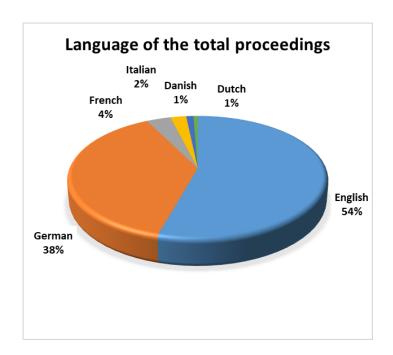

### III. Language of proceedings (CFI only - all proceeding types)

It can be noted that **English** accounts for **54 percent** of currently used language of proceedings at the CFI. **German** currently makes up **38 percent** of language of proceedings.

A further breakdown of languages of proceedings can be seen below: