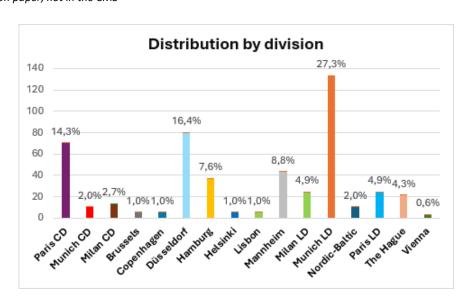

# A further **detailed breakdown of the total caseload** of the Court of First Instance is shown in the table below.

|                   | Infringement | Counterclaim<br>for revocation | Revocation | Counterclaim<br>for<br>infringement | Appl for provisional measures | Appl. for preserving evidence | Appl. for<br>Order for<br>inspection | Appl. For Order to freeze assets | Request<br>for<br>damages | Declaration of<br>non-<br>infringement | Appl. for a cost decision |
|-------------------|--------------|--------------------------------|------------|-------------------------------------|-------------------------------|-------------------------------|--------------------------------------|----------------------------------|---------------------------|----------------------------------------|---------------------------|
| Paris CD          | 1            | 4                              | 41         | 2                                   |                               |                               |                                      |                                  |                           | 1                                      | 19                        |
| Paris LD          | 17           | 17                             |            |                                     |                               | 3                             |                                      |                                  |                           | 1                                      | 3                         |
| Munich CD         |              | 1                              | 8          |                                     |                               |                               |                                      |                                  |                           |                                        |                           |
| Munich LD         | 90           | 113                            |            |                                     | 23                            | 2                             |                                      |                                  |                           | 1                                      | 17                        |
| Milan CD          | 1            |                                | 7          | 1                                   | 1                             |                               |                                      |                                  |                           | 1                                      | 2                         |
| Milan LD          | 13           | 7                              |            |                                     | 4                             | 4                             | 1                                    |                                  |                           |                                        | 2                         |
| Düsseldorf        | 58           | 44                             |            |                                     | 9                             |                               | 1                                    |                                  |                           |                                        | 13                        |
| Mannheim          | 39           | 40                             |            |                                     | 1                             | 1                             |                                      |                                  |                           |                                        | 2                         |
| Hamburg           | 21           | 22                             |            |                                     | 9                             |                               |                                      |                                  | 1*                        |                                        | 6                         |
| Nordic-<br>Baltic | 7            | 13                             |            |                                     | 1                             | 1                             |                                      |                                  |                           |                                        | 1                         |
| The Hague         | 14           | 8                              |            |                                     | 3                             | 2                             |                                      |                                  |                           |                                        | 2                         |
| Brussels          | 2            | 1                              |            |                                     | 1                             | 1                             |                                      |                                  |                           |                                        | 1                         |
| Helsinki          | 1            |                                |            |                                     |                               |                               |                                      |                                  |                           |                                        | 4                         |
| Copenhagen        | 3            | 1                              |            |                                     | 1                             | 1                             | _                                    |                                  |                           |                                        | _                         |
| Lisbon            | 1            |                                |            |                                     | 2                             |                               |                                      | 1                                |                           |                                        | 1                         |
| Ljubljana         |              |                                |            |                                     |                               |                               |                                      |                                  |                           |                                        |                           |
| Vienna            | 2            |                                |            |                                     | 1                             |                               |                                      |                                  |                           |                                        |                           |
| Total             | 270          | 271                            | 56         | 3                                   | 56                            | 15                            | 2                                    | 1                                | 1                         | 4                                      | 73                        |