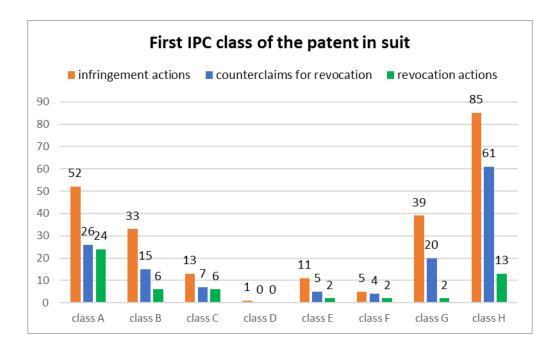

*27 appeals under RoP220.1** (*litera* a or b); **35 appeals under RoP220.1** *litera* c, **63 appeals under RoP220.2** and **one appeal under RoP221.** 

The Court of Appeal has also received **15 requests** for discretionary review, **15 applications** for suspensive effect and **25 applications** for an order for expedition of an appeal.

One application for rehearing under RoP245 has also been filed.

## II. Language of proceedings (CFI only - all proceeding types)

It can be noted that **English** becomes the predominant language of proceedings with **53 percent**. As to **German**, it currently makes up **39 percent** of language of proceedings at the CFI. A further breakdown of language of proceedings can be seen below:





# III. IPC classes of the patents in suit (for CFI only)