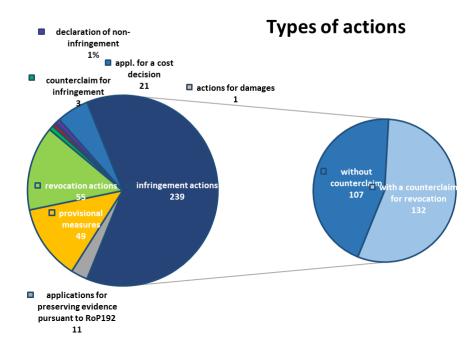

#### Court of First Instance

Since the Court's start of operations on 1 June 2023, the Court of First Instance has received a **total number of 635 cases.** 

- a. Infringement actions and counterclaims
- 239 infringement actions are filed as follows:
  - 81 infringement actions have been filed in Munich local division, 51 in Düsseldorf, 32 in Mannheim, 20 in Hamburg and 14 in Paris local division. Milan local division has received 13 infringement actions, the Hague 12 and the Nordic Baltic regional division 7. Brussels and Copenhagen have received 2 infringement actions each, whereas Helsinki, Vienna, Lisbon, Paris central division and Milan central division have received 1 infringement action each.
- 251 counterclaims for revocation have been filed with the Court's local and regional divisions.
   This figure however gives an inflated impression unless it is noted that that each defendant in an infringement case needed, up to a few months ago, to file an individual claim for revocation. The 251 counterclaims for revocation come from 132 individual infringement actions (see graph below).

#### b. Provisional measures

The Court of First Instance has received **62 applications** for provisional measures, preserving evidence and orders for inspection.

#### c. Revocation actions

There is a total of **55 stand-alone revocation** actions filed to date with the Court. Paris central division has received **40 revocation** actions, **8 revocation** actions have been filed with Munich central division and **7** with Milan central division.

A further **detailed breakdown of the total caseload** of the Court of First Instance is shown in the table below.

|                     | Infringement | Counterclaim for revocation | Revocation | Counterclaim<br>for<br>infringement | Appl for<br>provisional<br>measures | Appl. for<br>preserving<br>evidence | Appl. for<br>Order for<br>inspection | Request<br>for<br>damages | Declaration of non-infringement | Appl. for a cost decision |
|---------------------|--------------|-----------------------------|------------|-------------------------------------|-------------------------------------|-------------------------------------|--------------------------------------|---------------------------|---------------------------------|---------------------------|
| Paris CD            | 1            | 4                           | 40         | 2                                   |                                     |                                     |                                      |                           | 1                               | 4                         |
| Paris LD            | 14           | 17                          |            |                                     |                                     | 3                                   |                                      |                           | 1                               |                           |
| Munich CD           |              | 1                           | 8          |                                     |                                     |                                     |                                      |                           |                                 |                           |
| Munich LD           | 81           | 107                         |            |                                     | 19                                  | 1                                   |                                      |                           | 1                               | 7                         |
| Milan CD            | 1            |                             | 7          | 1                                   | 1                                   |                                     |                                      |                           |                                 |                           |
| Milan LD            | 13           | 6                           |            |                                     | 4                                   | 3                                   | 1                                    |                           |                                 | 1                         |
| Düsseldorf          | 51           | 41                          |            |                                     | 9                                   |                                     | 1                                    |                           |                                 | 5                         |
| Mannheim            | 32           | 38                          |            |                                     | 1                                   |                                     |                                      |                           |                                 |                           |
| Hamburg             | 20           | 17                          |            |                                     | 7                                   |                                     |                                      | 1*                        |                                 |                           |
| Nordic-Baltic<br>RD | 7            | 12                          |            |                                     | 1                                   | 1                                   |                                      |                           |                                 | 1                         |
| The Hague           | 12           | 7                           |            |                                     | 3                                   | 1                                   |                                      |                           |                                 | 2                         |
| Brussels            | 2            | 1                           |            |                                     | 1                                   | 1                                   |                                      |                           |                                 |                           |
| Helsinki            | 1            |                             |            |                                     |                                     |                                     |                                      |                           |                                 |                           |
| Copenhagen          | 2            |                             |            |                                     | 1                                   | 1                                   |                                      |                           |                                 |                           |
| Lisbon              | 1            |                             |            |                                     | 1                                   |                                     |                                      |                           |                                 | 1                         |
| Ljubljana           |              |                             |            |                                     |                                     |                                     |                                      |                           |                                 |                           |
| Vienna              | 1            |                             |            |                                     | 1                                   |                                     |                                      |                           |                                 |                           |
| Total               | 239          | 251                         | 55         | 3                                   | 49                                  | 11                                  | 2                                    | 1                         | 3                               | 21                        |