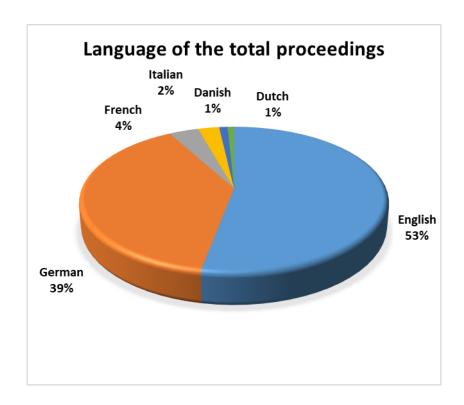

## II. Language of proceedings (CFI only - all proceeding types)

It can be noted that **English** becomes the predominant language of proceedings with **53 percent**. As to **German**, it currently makes up **39 percent** of language of proceedings at the CFI. A further breakdown of language of proceedings can be seen below: