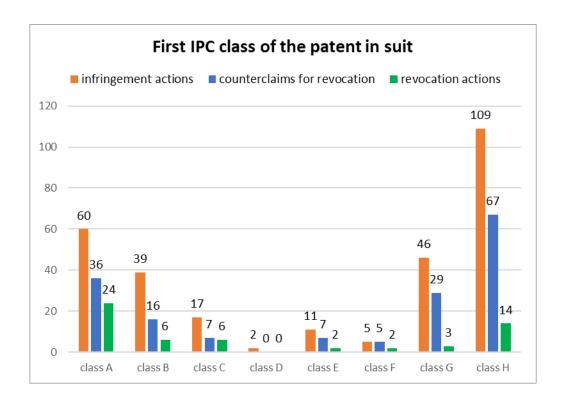

ved **58 appeals under RoP220.1** (*litera* a or b), **37 appeals under RoP220.1** *litera* c, **79 appeals under RoP220.2** and **3 appeals under RoP221.** 

The Court of Appeal has also received **15 requests** for discretionary review, **18 applications** for suspensive effect and **25 applications** for an order for expedition of an appeal.

3 applications for rehearing under RoP245 have also been filed.

### III. Language of proceedings (CFI only - all proceeding types)

It can be noted that **English** accounts for **54 percent** of currently used language of proceedings at the CFI. **German** currently makes up **39 percent** of language of proceedings.

A further breakdown of languages of proceedings can be seen below:





## IV. IPC classes of the patents in suit (for CFI only)