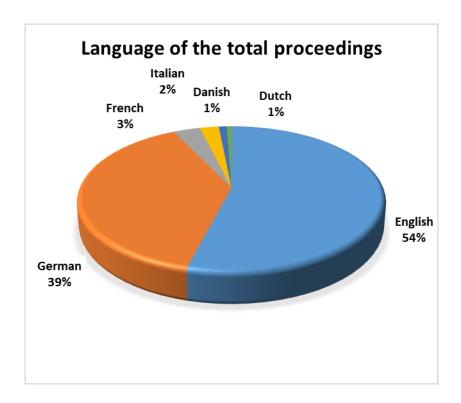

### III. Language of proceedings (CFI only - all proceeding types)

It can be noted that **English** accounts for **54 percent** of currently used language of proceedings at the CFI. **German** currently makes up **39 percent** of language of proceedings.

A further breakdown of languages of proceedings can be seen below: