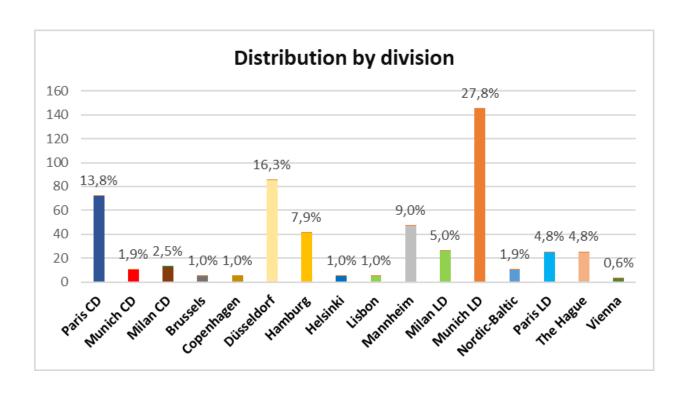

#### I. Court of First Instance

Since the Court's start of operations on 1 June 2023, the Court of First Instance has received a **total number of 798 cases.** 

- a. Infringement actions and counterclaims
- 289 **infringement** actions are filed as follows:
  - o 101 infringement actions have been filed in Munich local division, 58 in Düsseldorf, 41 in Mannheim and 21 in Hamburg. 18 infringement actions have been received in Paris local division and in the Hague, 14 in Milan local division. The Nordic Baltic regional division has received 7 infringement actions, Copenhagen has received 3 infringement actions, Brussels and Vienna 2 each, whereas Helsinki, Lisbon, Paris central division and Milan central division have received 1 infringement action each.
- 285 **counterclaims** for revocation have been filed with the Court's local and regional divisions. This figure however gives an inflated impression unless it is noted that that each defendant in an infringement case needed, up to a few months ago, to file an individual claim for revocation. The 285 counterclaims for revocation come from **160 individual infringement actions.** 
  - b. Revocation actions

There is a total of **57 stand-alone revocation** actions filed to date with the Court. **Paris central division** has received **42 revocation** actions, **8 revocation** actions have been filed with **Munich central division** and **7** with **Milan central division**.

#### c. Provisional measures

The Court of First Instance has received a total of **79 applications** for provisional measures, preserving evidence, orders for inspection and application for order to freeze assets.

A further **detailed breakdown of the total caseload** of the Court of First Instance is shown in the table below.

|                   | Infringement | Counterclaim<br>for revocation | Revocation | Counterclaim<br>for<br>infringement | Appl for provisional measures | Appl. for preserving evidence | Appl. for<br>Order for<br>inspection | Appl. For Order to freeze assets | Request<br>for<br>damages | Declaration of<br>non-<br>infringement | Appl. for a cost decision |
|-------------------|--------------|--------------------------------|------------|-------------------------------------|-------------------------------|-------------------------------|--------------------------------------|----------------------------------|---------------------------|----------------------------------------|---------------------------|
| Paris CD          | 1            | 4                              | 42         | 2                                   |                               |                               |                                      |                                  |                           | 1                                      | 20                        |
| Paris LD          | 18           | 17                             |            |                                     |                               | 3                             |                                      |                                  |                           | 1                                      | 3                         |
| Munich CD         |              | 1                              | 8          |                                     |                               |                               |                                      |                                  |                           |                                        |                           |
| Munich LD         | 101          | 117                            |            |                                     | 23                            | 2                             |                                      |                                  |                           | 1                                      | 17                        |
| Milan CD          | 1            |                                | 7          | 1                                   | 1                             |                               |                                      |                                  |                           | 1                                      | 2                         |
| Milan LD          | 14           | 7                              |            |                                     | 5                             | 4                             | 1                                    |                                  |                           |                                        | 2                         |
| Düsseldorf        | 58           | 47                             |            |                                     | 11                            | 1                             | 1                                    |                                  |                           |                                        | 14                        |
| Mannheim          | 41           | 44                             |            |                                     | 1                             | 1                             |                                      |                                  |                           |                                        | 4                         |
| Hamburg           | 21           | 24                             |            |                                     | 10                            |                               |                                      |                                  | 1*                        |                                        | 9                         |
| Nordic-<br>Baltic | 7            | 13                             |            |                                     | 1                             | 1                             |                                      |                                  |                           |                                        | 1                         |
| The Hague         | 18           | 9                              |            |                                     | 3                             | 2                             |                                      |                                  |                           |                                        | 2                         |
| Brussels          | 2            | 1                              |            |                                     | 1                             | 1                             |                                      |                                  |                           |                                        | 1                         |
| Helsinki          | 1            |                                |            |                                     |                               |                               |                                      |                                  |                           |                                        | 4                         |
| Copenhagen        | 3            | 1                              |            |                                     | 1                             | 1                             |                                      |                                  |                           |                                        |                           |
| Lisbon            | 1            |                                |            |                                     | 2                             |                               |                                      | 1                                |                           |                                        | 1                         |
| Ljubljana         |              |                                |            |                                     |                               |                               |                                      |                                  |                           |                                        |                           |
| Vienna            | 2            |                                |            |                                     | 1                             |                               | _                                    |                                  |                           |                                        |                           |
| Total             | 289          | 285                            | 57         | 3                                   | 60                            | 16                            | 2                                    | 1                                | 1                         | 4                                      | 80                        |